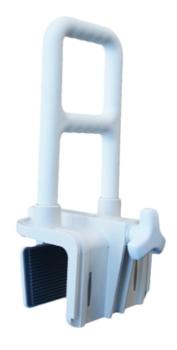

## Bath Rail - Secure Clamp Attachment

Price: \$8.00 per week - minimum two week hire

Product Code: BT BR2

Call us at 1300 85 45 15 to order

A bath tub rail provides assistance when getting in and out of the bath. Tough PVC moulded over the steel frame to provide extra sturdiness. The clamp has rubber protectors that fix securely to the bath tub.