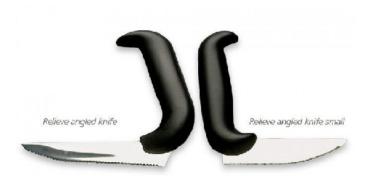

## ETAC RELIEVE ANGLED TABLE KNIVE

Price: \$34.00

Product Code: DLA RATK4

Call us at 1300 85 45 15 to order

The ETAC relieve angled table knive have a sharp edge and are angled to assist with cutting. The angle of the handle keeps the wrist straight making efficient use of the strength in the hand and arm. The angled table knives have the same features as the carving knife but a shorter blade to use when eating. These knives are available in two sizes, one for a normal-sized adult hand and one for small or children's hands.

## CODE: DLA RATKS4 (small)

Handle: 8cm Blade: 0.85cm Unit Weight: 37g

## **CODE: DLA RATK4 (normal)**

Handle: 10cm Blade: 1.15cm Unit Weight: 72g