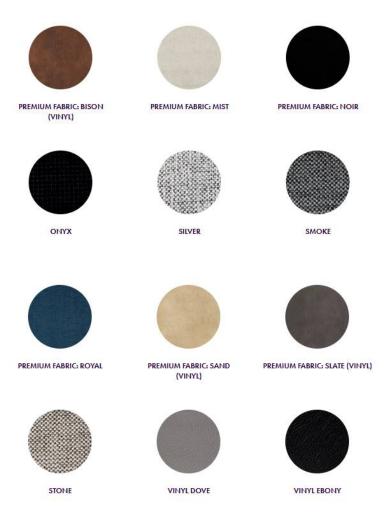

## Call us at 1300 85 45 15 to order Complete Your Bedroom with the iCare Amsterdam Footboard - Style & Function Combined]

Designed for both elegance and practicality, the iCare Amsterdam Footboard features a sleek square-edge design with a sophisticated euro button pattern, bringing a modern touch to any bedroom. Available in matching colors and