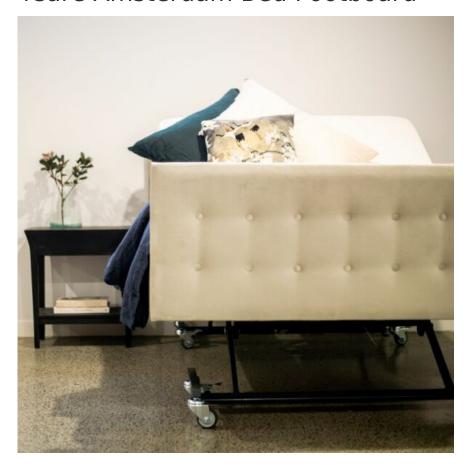

## Call us at 1300 85 45 15 to order Complete Your Bedroom with the iCare Amsterdam Footboard - Style & Function Combined]

Designed for both elegance and practicality, the iCare Amsterdam Footboard features a sleek square-edge design with a sophisticated euro button pattern, bringing a modern touch to any bedroom. Available in matching colors and

luxurious fabrics, it pairs beautifully with your decor to create a harmonious, inviting space.

Beyond aesthetics, this footboard helps keep your bedding in place, ensuring a tidy, comfortable sleep experience—especially when your bed is in motion. Securely mounted with brackets and screws, it offers lasting stability and support for everyday use.

Total footboard height: 62cm (42cm above the mattress platform)

Did you know? Two Long Single beds together create a Super King size bed—perfect for added versatility and comfort!

Transform your bedroom with the Amsterdam Footboard—where style meets smart design for a cozy, well-kept space.