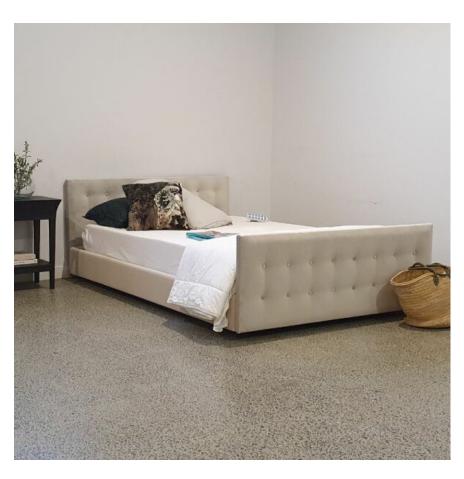

## Call us at 1300 85 45 15 to order Complete Your Bedroom with the iCare Amsterdam Footboard - Style & Function Combined]

Designed for both elegance and practicality, the iCare Amsterdam Footboard features a sleek square-edge design with a sophisticated euro button pattern, bringing a modern touch to any bedroom. Available in matching colors and

luxurious fabrics, it pairs beautifully with your decor to create a harmonious, inviting space.

Beyond aesthetics, this footboard helps keep your bedding in place, ensuring a tidy, comfortable sleep experience—especially when your bed is in motion. Securely mounted with brackets and screws, it offers lasting stability and support for everyday use.

Total footboard height: 62cm (42cm above the mattress platform)

Did you know? Two Long Single beds together create a Super King size bed—perfect for added versatility and comfort!

Transform your bedroom with the Amsterdam Footboard—where style meets smart design for a cozy, well-kept space.