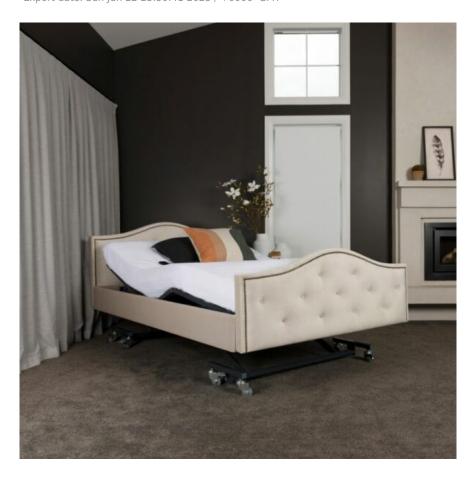

## iCare Cologne Footboard

Price: \$533.00 - \$623.00

Product Code: FB7C

Call us at 1300 85 45 15 to order

Transform your bedroom into a space of elegance and comfort with the iCare Cologne Footboard. Designed in a timeless Queen Anne style, this antique-inspired Email us: info@careplusvic.com.au - <u>CarePlus Living Solutions</u> Export date: Sun Jun 22 23:50:40 2025 / +0000 GMT

piece features a square edge, delicate nail inlay, and classic buttoning—a perfect blend of sophistication and durability.

More than just a stylish addition, the Cologne Footboard serves a practical purpose, keeping your bedding neatly in place while your adjustable bed moves. Crafted for easy installation, it securely mounts to your bed frame using brackets and screws for a stable and lasting fit.