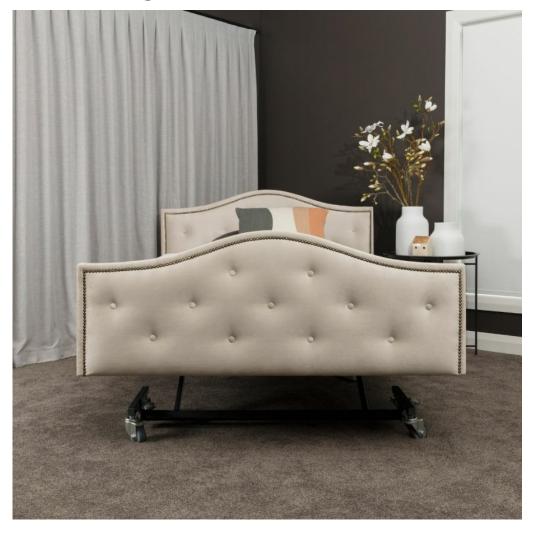

## iCare Cologne Footboard

Price: \$533.00 - \$623.00

Product Code: FB7C

Call us at 1300 85 45 15 to order

Transform your bedroom into a space of elegance and comfort with the iCare Cologne Footboard. Designed in a timeless Queen Anne style, this antique-inspired Email us: info@careplusvic.com.au - <u>CarePlus Living Solutions</u> Export date: Sun Jun 22 23:50:40 2025 / +0000 GMT

piece features a square edge, delicate nail inlay, and classic buttoning—a perfect blend of sophistication and durability.

More than just a stylish addition, the Cologne Footboard serves a practical purpose, keeping your bedding neatly in place while your adjustable bed moves. Crafted for easy installation, it securely mounts to your bed frame using brackets and screws for a stable and lasting fit.

TECHNICAL SPECIFICATIONS

Footboard Height:

62 cm

Height Above Mattress:

42 cm

**Product Gallery** 