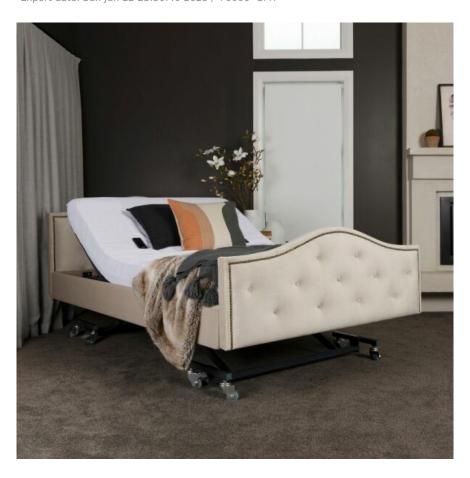

## iCare Cologne Footboard

Price: \$533.00 - \$623.00

Product Code: FB7C

Call us at 1300 85 45 15 to order

Transform your bedroom into a space of elegance and comfort with the iCare Cologne Footboard. Designed in a timeless Queen Anne style, this antique-inspired Email us: info@careplusvic.com.au - <u>CarePlus Living Solutions</u> Export date: Sun Jun 22 23:50:40 2025 / +0000 GMT

piece features a square edge, delicate nail inlay, and classic buttoning—a perfect blend of sophistication and durability.

More than just a stylish addition, the Cologne Footboard serves a practical purpose, keeping your bedding neatly in place while your adjustable bed moves. Crafted for easy installation, it securely mounts to your bed frame using brackets and screws for a stable and lasting fit.