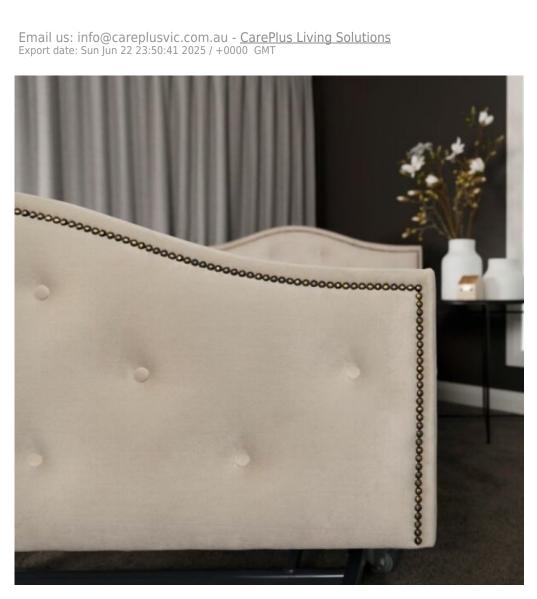

## iCare Cologne Footboard

Price: \$533.00 - \$623.00

Product Code: FB7C

Call us at 1300 85 45 15 to order

Transform your bedroom into a space of elegance and comfort with the iCare Cologne Footboard. Designed in a timeless Queen Anne style, this antique-inspired Email us: info@careplusvic.com.au - <u>CarePlus Living Solutions</u> Export date: Sun Jun 22 23:50:40 2025 / +0000 GMT

piece features a square edge, delicate nail inlay, and classic buttoning—a perfect blend of sophistication and durability.

More than just a stylish addition, the Cologne Footboard serves a practical purpose, keeping your bedding neatly in place while your adjustable bed moves. Crafted for easy installation, it securely mounts to your bed frame using brackets and screws for a stable and lasting fit.