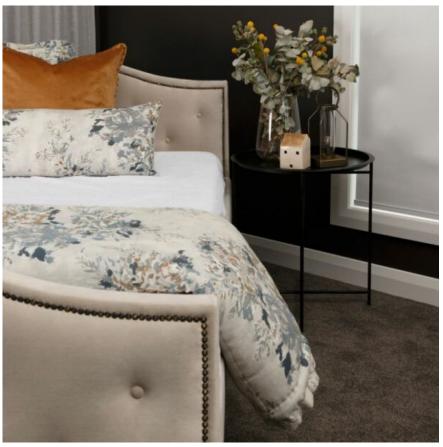

piece features a square edge, delicate nail inlay, and classic buttoning—a perfect blend of sophistication and durability.

More than just a stylish addition, the Cologne Footboard serves a practical purpose, keeping your bedding neatly in place while your adjustable bed moves. Crafted for easy installation, it securely mounts to your bed frame using brackets and screws for a stable and lasting fit.