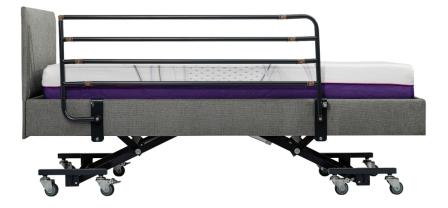

## Product Code: ACFSRL

Call us at 1300 85 45 15 to order

For complete peace of mind, the left iCare Full Length Folding Side Rail provides secure support when needed. Two sturdy bed rails ensures maximum safety for patients and caregivers alike.

Designed in a soft charcoal color, the slip-on attachment system of the side bed rails allow for easy positioning, offering comfort, stability, and reassurance every step of the way.

This listing includes left full length folding side rail only.

Get them at CarePlus Living Solutions

If you are looking to purchase the iCare Full Length Folding Side Rail (left) in

Melbourne, CarePlus Living Solutions can help. TECHNICAL SPECIFICATIONS Length: 1385mm Height Above Mattress: 495mm Space Between Rails: 80mm