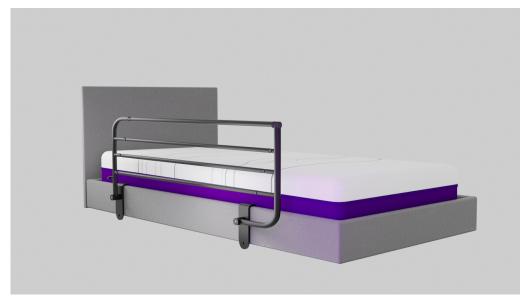

## Product Code: ACFSRL

Call us at 1300 85 45 15 to order

For complete peace of mind, the left iCare Full Length Folding Side Rail provides secure support when needed. Two sturdy bed rails ensures maximum safety for patients and caregivers alike.

Designed in a soft charcoal color, the slip-on attachment system of the side bed rails allow for easy positioning, offering comfort, stability, and reassurance every step of the way.

This listing includes left full length folding side rail only.

Get them at CarePlus Living Solutions

If you are looking to purchase the iCare Full Length Folding Side Rail (left) in

Melbourne, CarePlus Living Solutions can help. TECHNICAL SPECIFICATIONS Length: 1385mm Height Above Mattress: 495mm Space Between Rails: 80mm