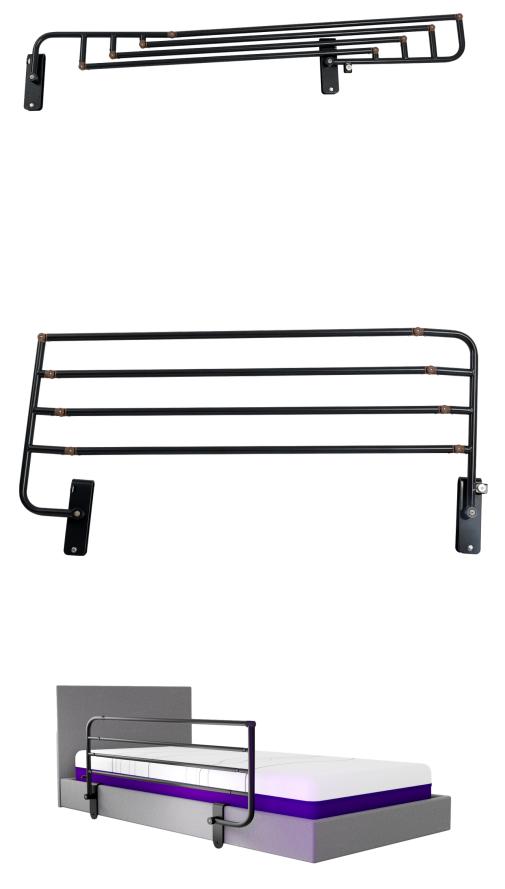

## Product Code: ACFSRL

Call us at 1300 85 45 15 to order

For complete peace of mind, the left iCare Full Length Folding Side Rail provides secure support when needed. Two sturdy bed rails ensures maximum safety for patients and caregivers alike.

Designed in a soft charcoal color, the slip-on attachment system of the side bed rails allow for easy positioning, offering comfort, stability, and reassurance every step of the way.

This listing includes left full length folding side rail only.

Get them at CarePlus Living Solutions

If you are looking to purchase the iCare Full Length Folding Side Rail (left) in

Melbourne, CarePlus Living Solutions can help. TECHNICAL SPECIFICATIONS Length: 1385mm Height Above Mattress: 495mm Space Between Rails: 80mm