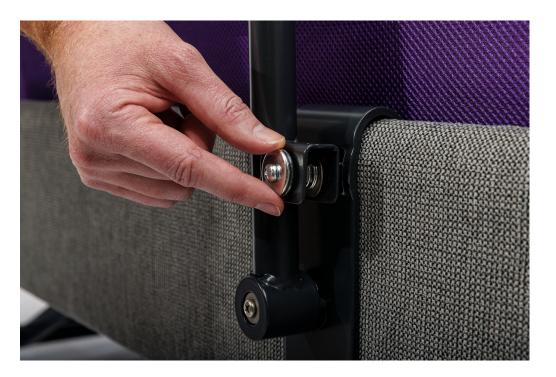

Designed in a soft charcoal color, the slip-on attachment system of the side bed rails allow for easy positioning, offering comfort, stability, and reassurance every step of the way.

This listing includes left full length folding side rail only.