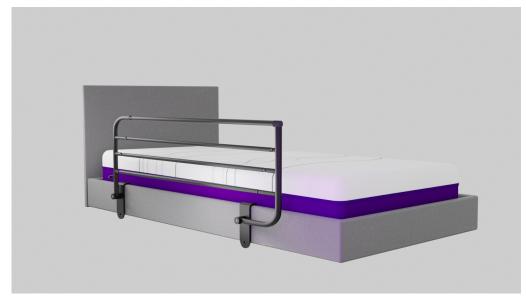

## iCare Full Length Folding Side Rail (Right)

Price: \$237.50

## Product Code: ACFSRR

Call us at 1300 85 45 15 to order

For complete peace of mind, the right iCare Full Length Folding Side Rail provides secure support when needed. Two sturdy bed rails ensures maximum safety for patients and caregivers alike.

Designed in a soft charcoal color, the slip-on attachment system of the side bed rails allow for easy positioning, offering comfort, stability, and reassurance every step of the way.

This listing includes right full length folding side rail only.

Get it at CarePlus Living Solutions

If you are looking to purchase the iCare Full Length Folding Side Rail (right) in

Melbourne, CarePlus Living Solutions can help. TECHNICAL SPECIFICATIONS Length: 1385mm Height Above Mattress: 495mm Space Between Rails: 80mm