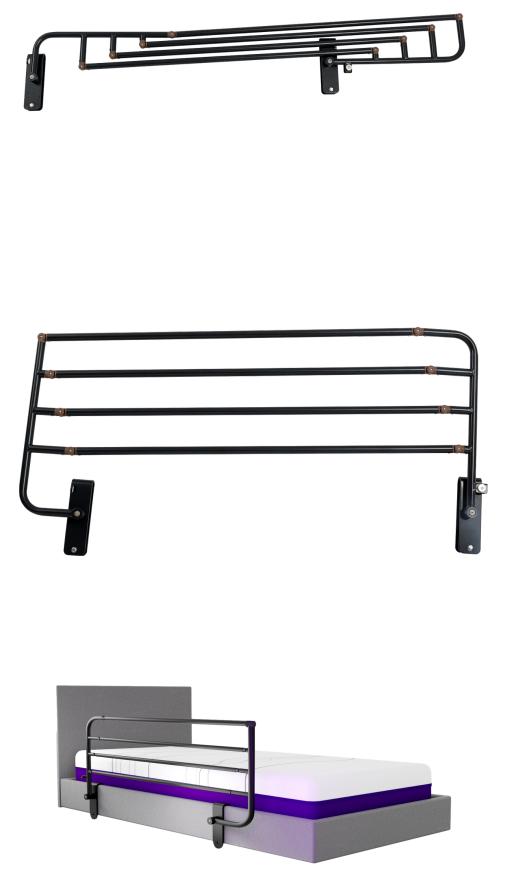

## iCare Full Length Folding Side Rail (Right)

Price: \$237.50

## Product Code: ACFSRR

Call us at 1300 85 45 15 to order

For complete peace of mind, the right iCare Full Length Folding Side Rail provides secure support when needed. Two sturdy bed rails ensures maximum safety for patients and caregivers alike.

Designed in a soft charcoal color, the slip-on attachment system of the side bed rails allow for easy positioning, offering comfort, stability, and reassurance every step of the way.

This listing includes right full length folding side rail only.

Get it at CarePlus Living Solutions

If you are looking to purchase the iCare Full Length Folding Side Rail (right) in

Melbourne, CarePlus Living Solutions can help. TECHNICAL SPECIFICATIONS Length: 1385mm Height Above Mattress: 495mm Space Between Rails: 80mm