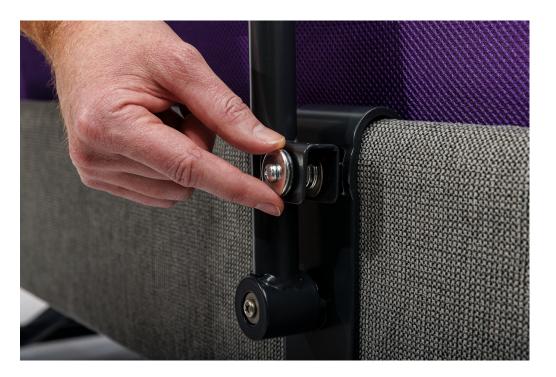

Designed in a soft charcoal color, the slip-on attachment system of the side bed rails allow for easy positioning, offering comfort, stability, and reassurance every step of the way.

This listing includes right full length folding side rail only.