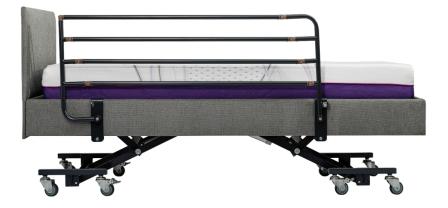

Get it at CarePlus Living Solutions

If you are looking to purchase the iCare Full Length Folding Side Rail (right) in

Melbourne, CarePlus Living Solutions can help. TECHNICAL SPECIFICATIONS Length: 1385mm Height Above Mattress: 495mm Space Between Rails: 80mm