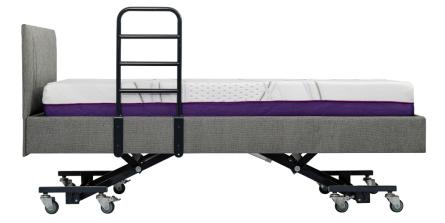

## iCare High Bed Rail (1 Piece)

Price: \$218.50

Product Code: ACHSR

Call us at 1300 85 45 15 to order

The icare High Bed Rail offers reliable support and stability, making it easier and safer to get in and out of bed. Four sturdy side bed rails are required for maximum protection, providing peace of mind for users and caregivers alike. Please note: Actual product colours may vary slightly due to manufacturing

## differences. Fits all iCare Beds

Featuring a sleek charcoal colour and an easy slip-on attachment system, the side rails seamlessly fits any iCare Bed for enhanced comfort and security.

Includes one high bed rail only.

Get it at CarePlus Living Solutions

If you are looking to purchase the iCare High Bed Rail in Melbourne, CarePlus Living Solutions can help. TECHNICAL SPECIFICATIONS Width: 35cm Height: 58cm