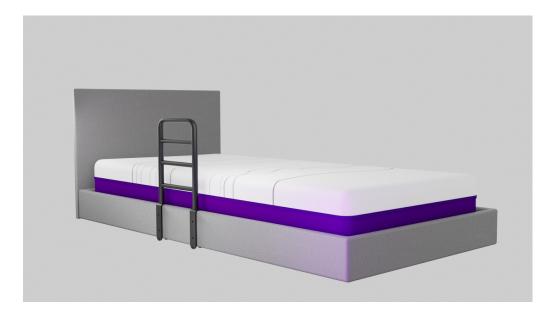

## iCare High Bed Rail (1 Piece)

Price: \$218.50

Product Code: ACHSR

Call us at 1300 85 45 15 to order

The icare High Bed Rail offers reliable support and stability, making it easier and safer to get in and out of bed. Four sturdy side bed rails are required for maximum protection, providing peace of mind for users and caregivers alike. Please note: Actual product colours may vary slightly due to manufacturing

## differences. Fits all iCare Beds

Featuring a sleek charcoal colour and an easy slip-on attachment system, the side rails seamlessly fits any iCare Bed for enhanced comfort and security.

Includes one high bed rail only.

Get it at CarePlus Living Solutions

If you are looking to purchase the iCare High Bed Rail in Melbourne, CarePlus Living Solutions can help. TECHNICAL SPECIFICATIONS Width: 35cm Height: 58cm