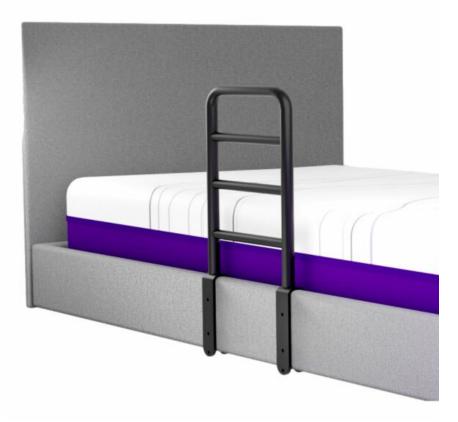

## iCare High Bed Rail (1 Piece)

Price: \$218.50

Product Code: ACHSR

Call us at 1300 85 45 15 to order

The icare High Bed Rail offers reliable support and stability, making it easier and safer to get in and out of bed. Four sturdy side bed rails are required for maximum protection, providing peace of mind for users and caregivers alike. Please note: Actual product colours may vary slightly due to manufacturing

## differences. Fits all iCare Beds

Featuring a sleek charcoal colour and an easy slip-on attachment system, the side rails seamlessly fits any iCare Bed for enhanced comfort and security.

Includes one high bed rail only.

Get it at CarePlus Living Solutions

If you are looking to purchase the iCare High Bed Rail in Melbourne, CarePlus Living Solutions can help. TECHNICAL SPECIFICATIONS Width: 35cm Height: 58cm