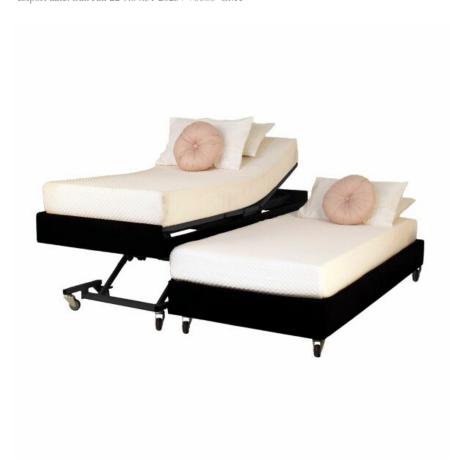

- Head lift - Knee break

This model has a fixed base height of 37 cm. Comes with a wipeable, hand piece with backlight for nighttime use. With a wired stretch cord with a hook attachment to the side of the bed.

Available in split queen and split king sizes, they feature split mattresses with no gap and individual controls, ensuring personalised comfort for every user.

Note that this listing only has the bed base and frame and does not include a mattress.