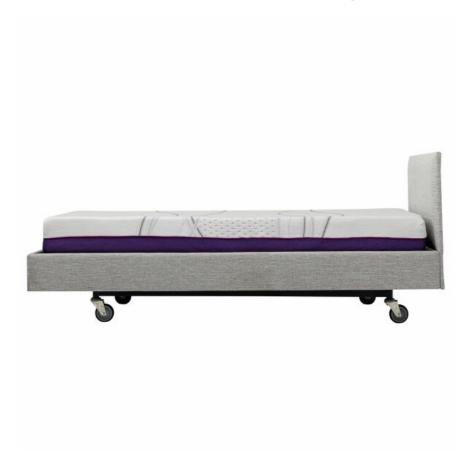

- Head lift - Knee break

This model has a fixed base height of 37 cm. Comes with a wipeable, hand piece with backlight for nighttime use. With a wired stretch cord with a hook attachment to the side of the bed.

Strong metal mattress mesh that allows increased air flow.

One 24-watt, 6000-newton motor on the head lift, and one 24-watt, 6000-newton motor on the knee adjustment. Large, lockable, heavy-duty wheel castors.

Mattress Platform:

Strong & Breathable

Fixed Base Height:

37 cm from Floor to Mattress Platform