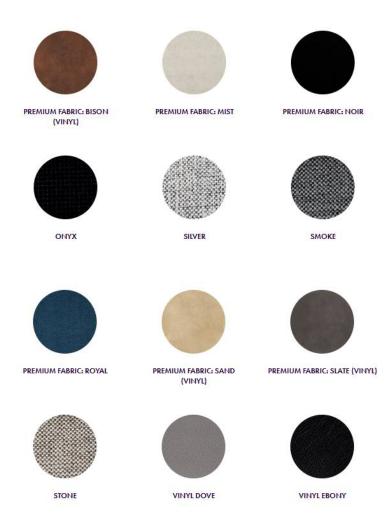

## Choice of Fabrics

Comes with your choice of hard-wearing commercial fabric or wipeable vinyl upholstery.

**TECHNICAL SPECIFICATIONS** 

Max Load:

200kg for all sizes

Castors:

Lockable Heavy Duty Castors on Each Corner