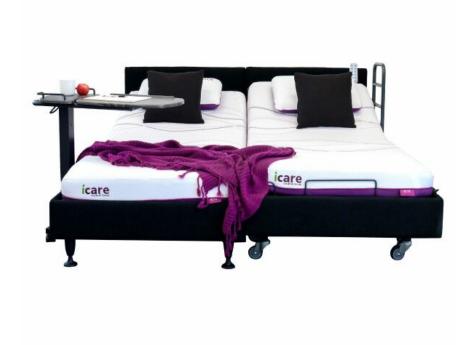

## Call us at 1300 85 45 15 to order

The iCare IC111 Hospital Bed is our ideal choice for those seeking a low-risk, extra mobility option. Designed with a warm, domestic aesthetic, these bed frames offer two functions for enhanced comfort and support:

- Head lift - Knee break

This model has a fixed base height of 37 cm. Comes with a wipeable, hand piece with backlight for nighttime use. With a wired stretch cord with a hook attachment to the side of the bed.

Available in split queen and split king sizes, they feature split mattresses with no gap and individual controls, ensuring personalised comfort for every user.

Note that this listing only has the bed base and frame and does not include a mattress.