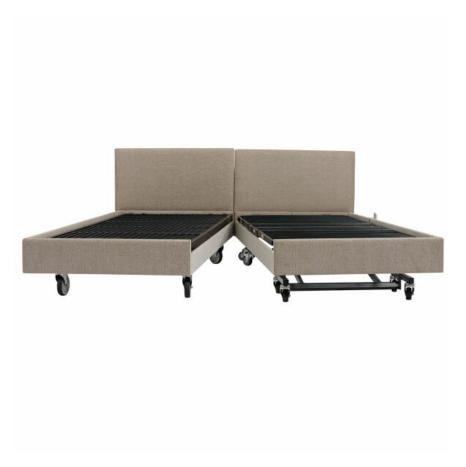

Available in split queen and split king sizes, they feature split mattresses with no gap and individual controls, ensuring personalised comfort for every user.

Note that this listing only has the bed base and frame and does not include a mattress.

## Choice of Fabrics

Comes with your choice of hard-wearing commercial fabric or wipeable vinyl upholstery.

**TECHNICAL SPECIFICATIONS** 

Max Load:

200kg for all sizes

Castors:

Lockable Heavy Duty Castors on Each Corner

Mattress Platform:

Strong & Breathable

Fixed Base Height:

37 cm from Floor to Mattress Platform