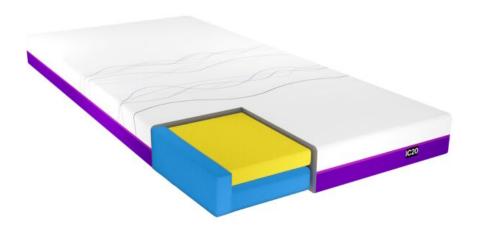

## iCare IC20 ActiveX™ Medium Firm Mattress

Price: \$627.00 - \$1,550.00

Product Code: IC20

Call us at 1300 85 45 15 to order

Discover the perfect balance of comfort and support with the iCare IC20 Firm Mattress—a popular choice for many seeking a medium firm feel that's soft yet incredibly supportive.

Here's how the IC20 works to prioritize your pressure care: this innovative mattress

Email us: info@careplusvic.com.au - <u>CarePlus Living Solutions</u> Export date: Sat Jun 21 22:29:28 2025 / +0000 GMT

is both heat- and pressure-sensitive. As it detects warmth from developing pressure points—often the areas that get hot and uncomfortable—it gently softens, easing pressure and restoring proper blood flow. The result? Enhanced comfort and care where you need it most.

Now thoughtfully designed with firm edge support rails for added stability and peace of mind, so you can rest easy every night.

If you are looking to purchase or hire IC20 Medium Firm Mattress in Melbourne, CarePlus Living Solutions can help.

TECHNICAL SPECIFICATIONS

ActiveX Pressure Relieving Material:

Flip Free Design

Ventilated Sides and Base Fabric:

Vant with Bluetec temperature-regulating cover

Covers:

Machine washable

Max User Weight: