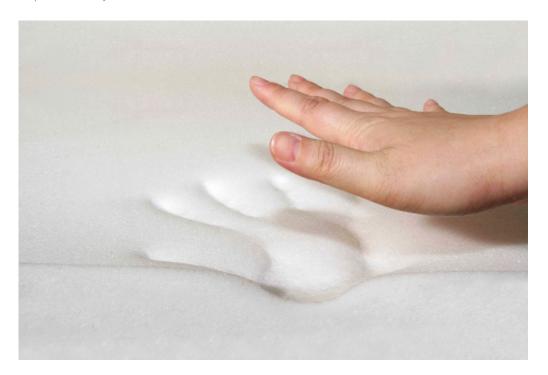

Here's how the IC20 works to prioritize your pressure care: this innovative mattress

Email us: info@careplusvic.com.au - <u>CarePlus Living Solutions</u> Export date: Sat Jun 21 22:29:28 2025 / +0000 GMT

is both heat- and pressure-sensitive. As it detects warmth from developing pressure points—often the areas that get hot and uncomfortable—it gently softens, easing pressure and restoring proper blood flow. The result? Enhanced comfort and care where you need it most.