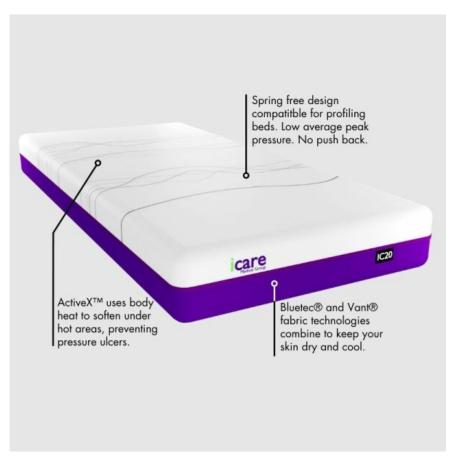

Here's how the IC20 works to prioritize your pressure care: this innovative mattress

Email us: info@careplusvic.com.au - <u>CarePlus Living Solutions</u> Export date: Sat Jun 21 22:29:28 2025 / +0000 GMT

is both heat- and pressure-sensitive. As it detects warmth from developing pressure points—often the areas that get hot and uncomfortable—it gently softens, easing pressure and restoring proper blood flow. The result? Enhanced comfort and care where you need it most.

Now thoughtfully designed with firm edge support rails for added stability and peace of mind, so you can rest easy every night.

If you are looking to purchase or hire IC20 Medium Firm Mattress in Melbourne, CarePlus Living Solutions can help.

TECHNICAL SPECIFICATIONS

ActiveX Pressure Relieving Material:

Flip Free Design

Ventilated Sides and Base Fabric:

Vant with Bluetec temperature-regulating cover

Covers:

Machine washable

Max User Weight: