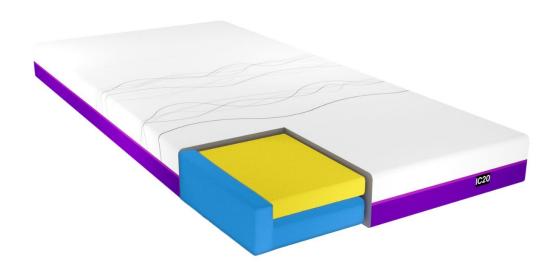

## iCare IC20 ActiveX™ Medium Firm Mattress

Price: \$627.00 - \$1,550.00

Product Code: IC20

Call us at 1300 85 45 15 to order

Discover the perfect balance of comfort and support with the iCare IC20 Firm Mattress—a popular choice for many seeking a medium firm feel that's soft yet incredibly supportive.

Here's how the IC20 works to prioritize your pressure care: this innovative mattress

Email us: info@careplusvic.com.au - <u>CarePlus Living Solutions</u> Export date: Sat Jun 21 22:29:28 2025 / +0000 GMT

is both heat- and pressure-sensitive. As it detects warmth from developing pressure points—often the areas that get hot and uncomfortable—it gently softens, easing pressure and restoring proper blood flow. The result? Enhanced comfort and care where you need it most.

Now thoughtfully designed with firm edge support rails for added stability and peace of mind, so you can rest easy every night.

If you are looking to purchase or hire IC20 Medium Firm Mattress in Melbourne, CarePlus Living Solutions can help.

TECHNICAL SPECIFICATIONS

ActiveX Pressure Relieving Material:

Flip Free Design

Ventilated Sides and Base Fabric:

Vant with Bluetec temperature-regulating cover

Covers:

Machine washable

Max User Weight: