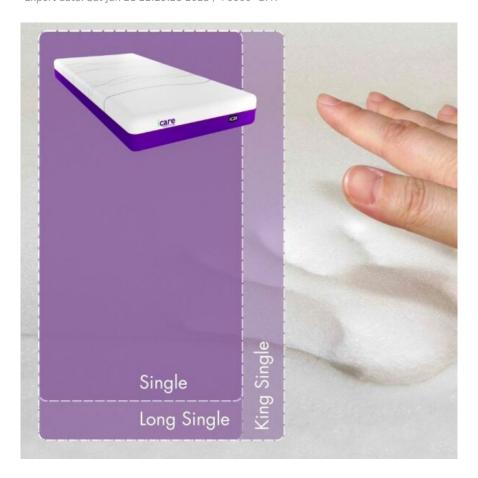

often the areas that get hot and uncomfortable—it gently softens, easing pressure and restoring proper blood flow. The result? Enhanced comfort and care where you need it most.

Now thoughtfully designed with firm edge support rails for added stability and peace of mind, so you can rest easy every night.

If you are looking to purchase or hire IC20 Medium Firm Mattress in Melbourne, CarePlus Living Solutions can help.

TECHNICAL SPECIFICATIONS

ActiveX Pressure Relieving Material:

Flip Free Design

Ventilated Sides and Base Fabric:

Vant with Bluetec temperature-regulating cover

Covers:

Machine washable

Max User Weight:

300 kg

Standard Cover MVTR:

N/A

Medical Cover MVTR (g/24 m<sup>2</sup>):

1635

Average Medical Cover:

BS7175

Waterlow:

 $\leq 20$ 

## **Product Gallery**