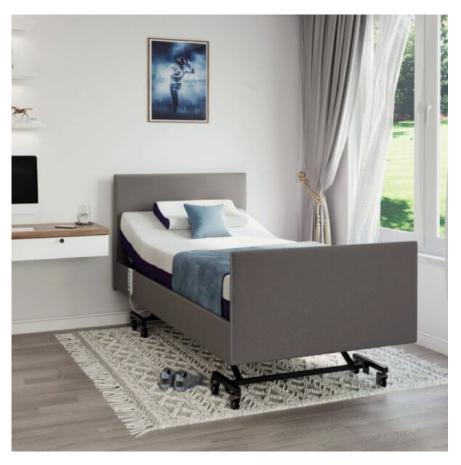

Side Safety & Grab Rail Positioning

Select the side rail that best suits your needs and place it wherever it's most helpful. With versatile lateral positioning, the rails can be securely placed along the entire length of the hospital bed, offering you flexibility and freedom to adjust to your preference, rather than being limited to a fixed position.

**Under Bed Clearance:** 

Unlimited

**Product Gallery** 

Email us: info@careplusvic.com.au - <u>CarePlus Living Solutions</u> Export date: Sun Jun 22 14:15:48 2025 / +0000 GMT