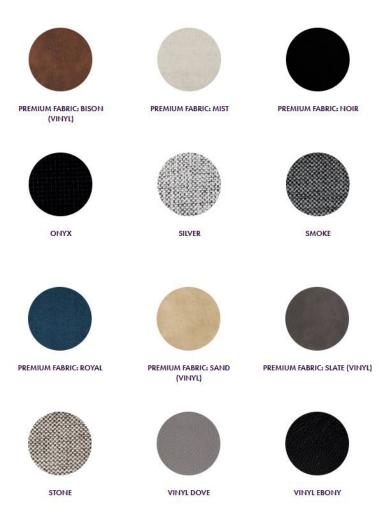

Transform your bedroom into a cozy, stylish retreat with fabric options tailored to your space—no more clinical vibes! Choose from elegant shades like Silver, Stone, Smoke, and Onyx, or opt for practical, wipeable vinyl in sophisticated Dove and Ebony hues.