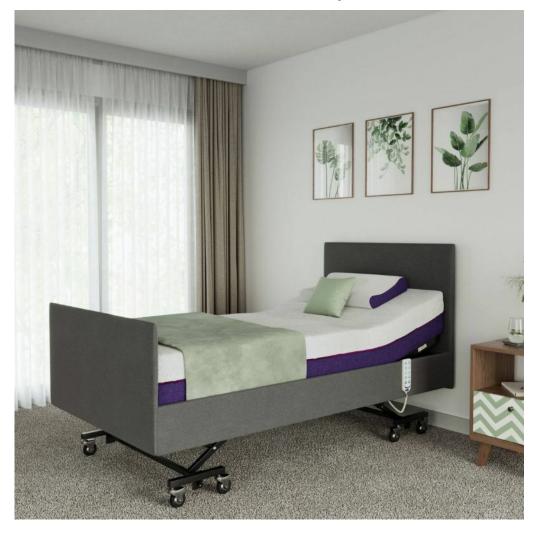

## iCarelC333 Homecare Hospital Bed

Price: \$3,387.00 - \$7,714.00

Product Code: IC333LS

Call us at 1300 85 45 15 to order

Transform your space with the iCare IC333 Premium Homecare Hospital Bed – a perfect blend of comfort, durability, and functionality. Say goodbye to the clinical

feel of hospital furniture and hello to a bed designed with care in mind. Note that this listing only has the bed base and frame and does not include a mattress.

With powerful dual lift motors delivering an impressive 12,000 newtons of lifting power, unlimited under-bed clearance, and eight heavy-duty casters for easy mobility, this four-function bed is here to support you every step of the way.

- Durable hard-wearing commercial grade fabric. Vinyl upholstery treated with antibacterial properties. - Actuators: 1x 6000 newton/24 watt head adjust actuator, 1x 6000 newton/24 watt knee adjust actuator, 2x 6000 newton/24 watt height adjust actuators (2x 8000 newton on Double and Queen sizes) - No pull motors for added safety. - Head lift angle 62° and knee break angle 42°. - Max height 66cm, Min height 22cm - measured from floor to top of mattress platform. Choice of Fabrics

Transform your bedroom into a cozy, stylish retreat with fabric options tailored to your space—no more clinical vibes! Choose from elegant shades like Silver, Stone, Smoke, and Onyx, or opt for practical, wipeable vinyl in sophisticated Dove and Ebony hues.