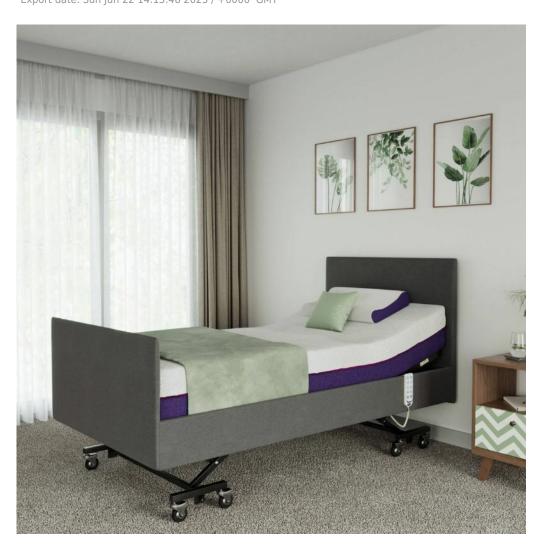

## iCarelC333 Homecare Hospital Bed

Price: \$3,387.00 - \$7,714.00

Product Code: IC333LS

Call us at 1300 85 45 15 to order

Transform your space with the iCare IC333 Premium Homecare Hospital Bed – a perfect blend of comfort, durability, and functionality. Say goodbye to the clinical

feel of hospital furniture and hello to a bed designed with care in mind. Note that this listing only has the bed base and frame and does not include a mattress.

With powerful dual lift motors delivering an impressive 12,000 newtons of lifting power, unlimited under-bed clearance, and eight heavy-duty casters for easy mobility, this four-function bed is here to support you every step of the way.

- Durable hard-wearing commercial grade fabric. Vinyl upholstery treated with antibacterial properties. - Actuators: 1x 6000 newton/24 watt head adjust actuator, 1x 6000 newton/24 watt knee adjust actuator, 2x 6000 newton/24 watt height adjust actuators (2x 8000 newton on Double and Queen sizes) - No pull motors for added safety. - Head lift angle 62° and knee break angle 42°. - Max height 66cm, Min height 22cm - measured from floor to top of mattress platform. Choice of Fabrics

Transform your bedroom into a cozy, stylish retreat with fabric options tailored to your space—no more clinical vibes! Choose from elegant shades like Silver, Stone, Smoke, and Onyx, or opt for practical, wipeable vinyl in sophisticated Dove and Ebony hues.