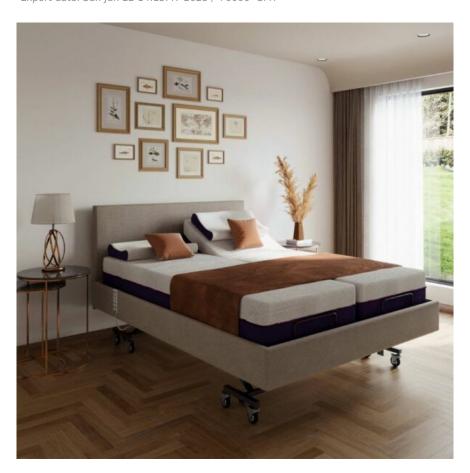

- Durable hard-wearing commercial grade fabric. Vinyl upholstery treated with antibacterial properties. - Actuators: 1x 6000 newton/24 watt head adjust actuator, 1x 6000 newton/24 watt knee adjust actuator, 2x 6000 newton/24 watt height adjust actuators (2x 8000 newton on Double and Queen sizes) - No pull motors for added safety. - Head lift angle 62° and knee break angle 42°. - Max height 66cm, Min height 22cm - measured from floor to top of mattress platform. Choice of Fabrics

Mattress Fit (Queen & King Beds):

No gap between mattresses

IV Pole Attachment:

**Optional** 

Three-Sided Surround for Transfers:

**Optional** 

Mattress Platform:

Strong & Breathable