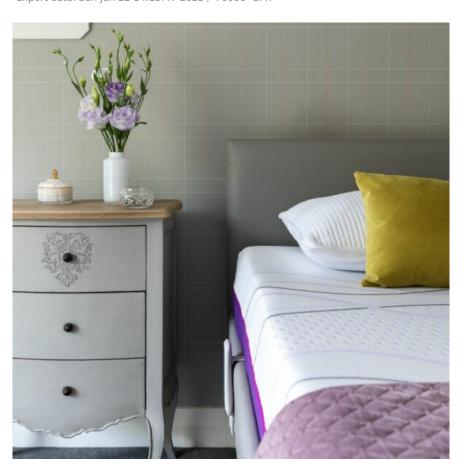

Transform your bedroom into a cozy, stylish retreat with fabric options tailored to your space—no more clinical vibes! Choose from elegant shades like Silver, Stone, Smoke, and Onyx, or opt for practical, wipeable vinyl in sophisticated Dove and Ebony hues.

Side Safety & Grab Rail Positioning

Select the side rail that best suits your needs and place it wherever it's most helpful. With versatile lateral positioning, the rails can be securely placed along the entire length of the hospital bed, offering you flexibility and freedom to adjust to your preference, rather than being limited to a fixed position.