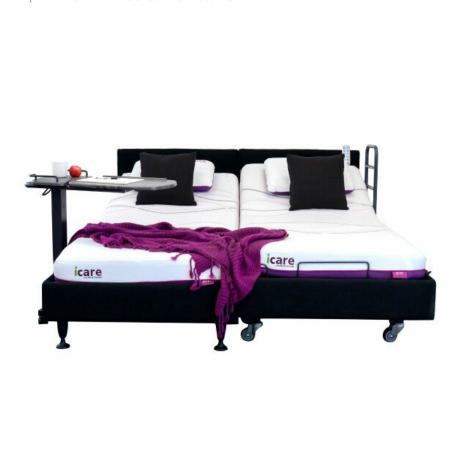

## Call us at 1300 85 45 15 to order

Made to accompany hospital beds, the iCare IC700 Partner Bed is thoughtfully designed for side-by-side sleeping, offering comfort and convenience for partners and caregivers alike.

**TECHNICAL SPECIFICATIONS** 

Customization:

Mix-and-match any bed models to suit your needs.

Fabric Options:

Full range of fabric color options available.

Compatibility:

Compatible with rails and headboards for added functionality. Personalization: