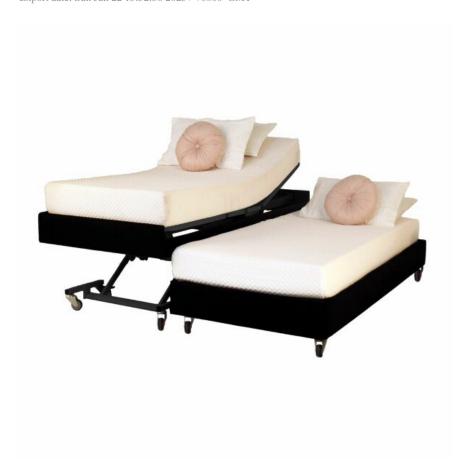

## iCare IC700 Partner Bed

Price: \$1,710.00 - \$1,831.00

Product Code: IC700

## Call us at 1300 85 45 15 to order

Made to accompany hospital beds, the iCare IC700 Partner Bed is thoughtfully designed for side-by-side sleeping, offering comfort and convenience for partners and caregivers alike.

This includes home bed frame and base only. Mattress not included.

Features a modern design that suits most bedroom styles. Available in fabric upholstery.

If you are looking to purchase IC700 Partner Bed in Melbourne, CarePlus Living Solutions can help.