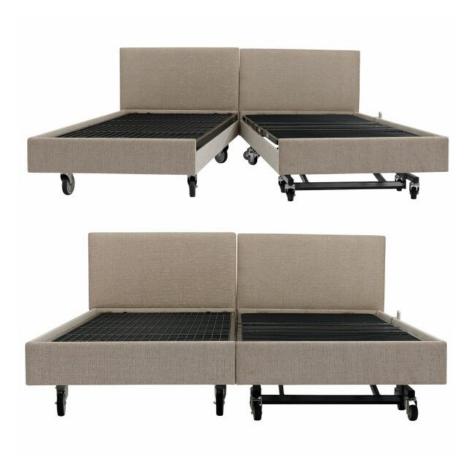

**TECHNICAL SPECIFICATIONS** 

Customization:

Mix-and-match any bed models to suit your needs.

Fabric Options:

Full range of fabric color options available.

Compatibility:

Compatible with rails and headboards for added functionality. Personalization:

Custom-made to match your unique sleeping preferences.