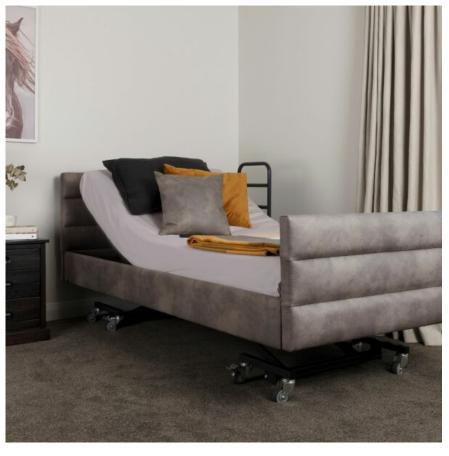

## iCare IC777 Premium Hospital Bed

Price: \$4,702.00 - \$7,125.00

**Product Code**: IC777

Call us at 1300 85 45 15 to order

Elevate your space with a iCare IC777 Premium Hospital Bed that seamlessly combines beauty, character, and exceptional functionality—proudly made in

Australia. This four-function bed is equipped with powerful dual lift motors delivering 12,000 newtons of lifting strength, unlimited under-bed clearance, and a cordless remote with convenient preset functions for effortless control.

Features a stylish design that suits most modern bedroom styles.

Bed frame base only. Mattress, bed headboard, and footboard not included.

This bed frame base features four functions:

Head lift/back raise - Knee break - Trendelenburg/reverse Trendelenburg - Height adjustment

Wheels:

8x heavy-duty swivel castors, one lockable castor at each corner.

Adjustments:

Head Lift: 62°

Knee Break: 42°

Height Adjustable: 22cm - 66cm (from floor to top of mattress platform)