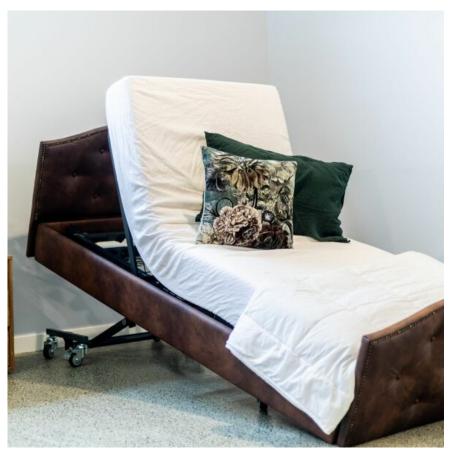

## iCare IC777 Premium Hospital Bed

Price: \$4,702.00 - \$7,125.00

**Product Code**: IC777

Call us at 1300 85 45 15 to order

Elevate your space with a iCare IC777 Premium Hospital Bed that seamlessly combines beauty, character, and exceptional functionality—proudly made in

Australia. This four-function bed is equipped with powerful dual lift motors delivering 12,000 newtons of lifting strength, unlimited under-bed clearance, and a cordless remote with convenient preset functions for effortless control.

Features a stylish design that suits most modern bedroom styles.

Bed frame base only. Mattress, bed headboard, and footboard not included.

This bed frame base features four functions:

Head lift/back raise - Knee break - Trendelenburg/reverse Trendelenburg - Height adjustment