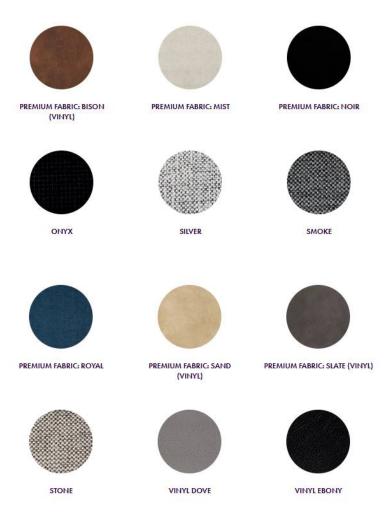

Fabric:

Hard-wearing commercial grade with antibacterial-treated vinyl.

Long single size:

2030 x 900 cm.

King single size:

2030 x 1070cm.

Long double size:

2030 x 1350cm.