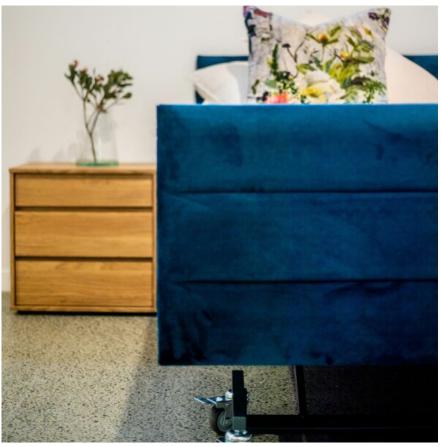

Features a stylish design that suits most modern bedroom styles.

Bed frame base only. Mattress, bed headboard, and footboard not included.

This bed frame base features four functions:

Head lift/back raise - Knee break - Trendelenburg/reverse Trendelenburg - Height adjustment

Fabric:

Hard-wearing commercial grade with antibacterial-treated vinyl.

Long single size:

2030 x 900 cm.

King single size:

2030 x 1070cm.

Long double size:

2030 x 1350cm.