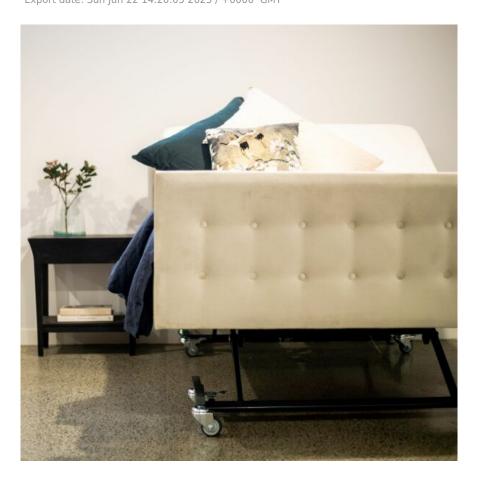

Features a stylish design that suits most modern bedroom styles.

Bed frame base only. Mattress, bed headboard, and footboard not included.

This bed frame base features four functions:

Head lift/back raise - Knee break - Trendelenburg/reverse Trendelenburg - Height adjustment

Fabric:

Hard-wearing commercial grade with antibacterial-treated vinyl.

Long single size:

2030 x 900 cm.

King single size:

2030 x 1070cm.

Long double size:

2030 x 1350cm.