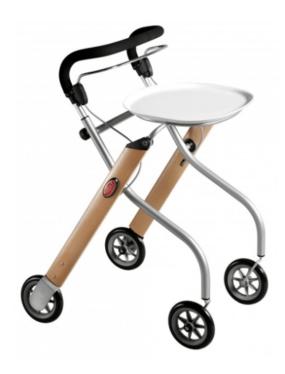

## INDOOR WALKER TRUST

Price: \$25.00 per week

Product Code: WM IWT8

Call us at 1300 85 45 15 to order

The Indoor Walker Trust is for people who require extra safety moving around the home. Being light and smooth, the Indoor Walker Trust easy to manage through narrow spaces and perfect for carrying plates, beveridges and other items. Soft quiet wheels complete the package and rolls easily over carpet edges. Both brakes are operated with a single lever, freeing up one hand. The Indoor Walker Trust is height adjustable.

Care Solution: Perfect for indoor use particularly in tight spaces.

Overall Height: 78cm to 90 cm

Get it now at CarePlus Living Solutions!

If you are looking to hire the INDOOR WALKER TRUST in Melbourne, CarePlus Living Solutions can help.

**TECHNICAL SPECIFICATIONS** 

Product Code:

WM IWT8

Rental (Per Week):

\$25.00

Width:

N/A

Height:

Tray 68 cm

Depth:

N/A

Max Weight Capacity:

100 kg

Overall Width:

54 cm

Overall Length:

63 cm

Unit Weight:

6.5 kg