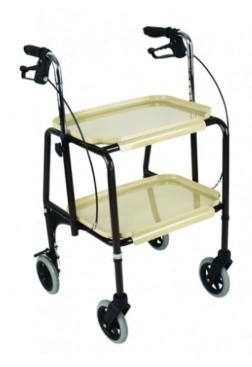

## KITCHEN TROLLEY

Price: \$165.00

**Product Code**: M KT2

## Call us at 1300 85 45 15 to order

This Kitchen trolley is easy to manoeuvre around confined spaces and has a lockable brake system to ensure that the kitchen trolley is stable when stopped. The handle bars have cable brakes so the user has full control and are height adjustable. Two trays are provided with rolled edges to stop equipment sliding off and can be removed for easy cleaning. Perfect for this recovering and require additional stability to move from say the kitchen to the lounge room having prepared a fine meal or tea. The trays allow this with ease.

## Get it now at CarePlus Living Solutions!

If you are looking to buy the KITCHEN TROLLEY in Melbourne, CarePlus Living Solutions can help. **TECHNICAL SPECIFICATIONS** Product Code: M KT2 Rental (Per Week): \$10.00 Width: N/A Height: 10 - 25 cm Depth: N/A Max Weight Capacity: 20 kg Overall Width: 55 cm Overall Length: 56 cm Unit Weight: 8.2 kg Handle height: 10 cm to 25 cm Overall Height: 77 cm to 92 cm