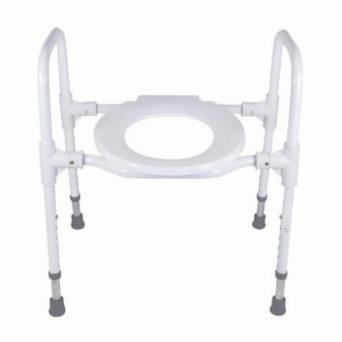

## Over Toilet Frame - Height Adjustable

Price: \$11.00 per week - minimum 2 week hire

Product Code: BT OTF2

Call us at 1300 85 45 15 to order

This Over Toilet Frame is designed to increase the height of the toilet seat to assist the patient when getting on and off the toilet. Suction rubber tips for added safety when going to the toilet. Includes splashguard. Care Solution: Height adjustable and relocatable. Armrest Height: 21cm Overall Height: 65cm to 80 cm Get it now at CarePlus Living Solutions!

If you are looking to hire the Over Toilet Frame - Height Adjustable in Melbourne, CarePlus Living Solutions can help. **TECHNICAL SPECIFICATIONS** Product Code: BT OTF2 Rental (Per Week): \$11.00 Width: 50 cm Height: 44 - 59 cm Depth: 43 cm Max Weight Capacity: 140 kg **Overall Width:** 58 cm **Overall Length:** 61 cm Unit Weight: 3.65 kg