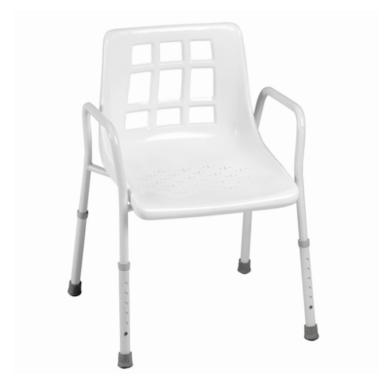

## Shower Chair - Backrest with Adjustable Legs

Price: \$11.00 per week - minimum two-week hire

Product Code: BT SC2

Call us at 1300 85 45 15 to order

The shower chair is a practical solution for individuals needing support while bathing. It features a durable, lightweight frame with adjustable height for comfort. Non-slip feet ensure stability on wet surfaces, while its water-resistant seat makes cleaning easy. Ideal for seniors and those with mobility challenges, it enhances safety and independence.

## Get it now at CarePlus Living Solutions!

If you are looking to hire the Shower Chair - Backrest with Adjustable Legs in Melbourne, CarePlus Living Solutions can help.

**TECHNICAL SPECIFICATIONS** 

Adjustable Seat Height

4 cm - 56 cm (25 mm increments)

Maximum chair depth

55 cm / width 62 cm

Seat Shell Internal Width

42 cm Depth 40 cm

Internal Frame Width at seat height

49 cm

Internal Frame Width armrest height

56 cm

Non-slip rubber tips

28 mm

Maximum user weight capacity

160 kg

Rental Rate

\$11/week