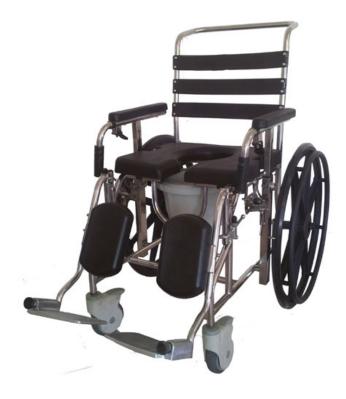

# Shower Commode Self Propelled

Price: \$1,332.00

Product Code: BT SPSC2

### Call us at 1300 85 45 15 to order

The Self Propelled Shower Commode is useful for user's toilet functions that can also be used as a platform for bathing and showering. It is manufactured from stainless steel and designed for the independent user.

#### Features

- Padded armrests are height adjustable allowing the armrests to lower to seat level for easy patient transfers. - Hand grips rotate to secure and prevent the patient from falling forwards. - Padded seat for comfort and can be easily removed for cleaning. - Pan and pan holder. - Elevating leg rests can also swing away or be removed and are fitted with calf pads for comfort. - Lockable castors. **Get it now at CarePlus Living** 

#### Solutions!

If you are looking to buy the Shower Commode Self Propelled in Melbourne, CarePlus Living Solutions can help. TECHNICAL SPECIFICATIONS

**Product Code:** 

BT SPSC2

Rental (Per Week):

\$22.00