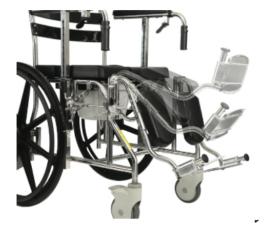

#### Features

- Padded armrests are height adjustable allowing the armrests to lower to seat level for easy patient transfers. - Hand grips rotate to secure and prevent the patient from falling forwards. - Padded seat for comfort and can be easily removed for cleaning. - Pan and pan holder. - Elevating leg rests can also swing away or be removed and are fitted with calf pads for comfort. - Lockable castors. **Get it now at CarePlus Living** 