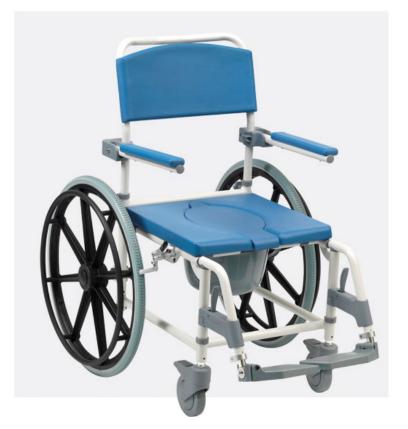

## Shower Commode - Self Propelled

Price: \$590.00

Product Code: BT SPSC3

Call us at 1300 85 45 15 to order

The Shower Commode is a versatile solution for showering and toileting needs. The chair features an excellent 159 kilogram weight capacity (increasing to 250 kilograms for the Heavy Duty model) and was developed to be cleaned easily in both domestic and commercial environments.

Get it now at CarePlus Living Solutions!

If you are looking to buy the Shower Commode - Self Propelled in Melbourne, CarePlus Living Solutions can help. **TECHNICAL SPECIFICATIONS** Product Code: **BT SPSC2** Rental (Per Week): \$22.00 Width: 46 cm Seat Height: 51 - 56 cm **Overall Height:** 102 cm Depth: 43 cm Max Weight Capacity: 159 kg **Overall Width:** 52 cm