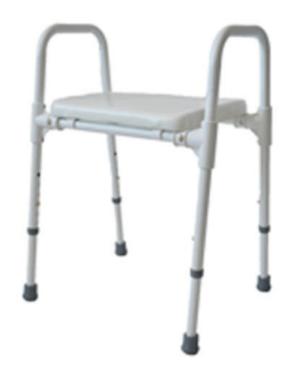

## Shower Stool [Padded Aluminium SWL 160 kg

Price: \$199.00

Product Code: BT SSP1

Call us at 1300 85 45 15 to order

Extremely sturdy non flexible shower stool - padded with a padded seat for extra comfort. Lifetime warranty against corrosion. Height adjustable extension legs with non-slip rubber feet for added safety.

Care Solution: Safe showering and ideal for smaller showers with added comfort.

**TECHNICAL SPECIFICATIONS** 

Height:

46 cm - 56 cm

Email us: info@careplusvic.com.au - <u>CarePlus Living Solutions</u> Export date: Sat Jun 21 16:54:32 2025 / +0000 GMT

| Width between armrests: |
|-------------------------|
| 44 cm                   |
| Max User Weight:        |
| 160 kg                  |
| Seat width:             |
| 43 cm                   |
| Seat depth:             |
| 40 cm                   |
| Overall leg width:      |
| 60 cm                   |
|                         |