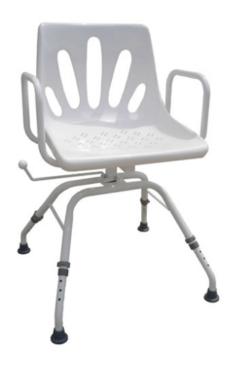

## Swivel Shower Chair, Adjustable Non Slip

Price: \$1,165.00

Product Code: BS-SSC

## Call us at 1300 85 45 15 to order

The swivel shower chair offers a practical solution for individuals needing support while bathing. Its unique swivel feature allows easy rotation, making access to all areas of the shower effortless. With a sturdy, water-resistant frame and non-slip feet, it ensures safety and comfort, perfect for those with mobility challenges.

Care Solution: A swivel shower chair designed to improve user mobility in compact spaces.

Product Code: BS-SSC

TECHNICAL SPECIFICATIONS

Width between arms:

480 mm Seat width: 445 mm Seat depth: 405 mm

Seat height: 480 - 560 mm

Base width:

550 mm Base depth : 540 mm Maximum user weight: 160kg