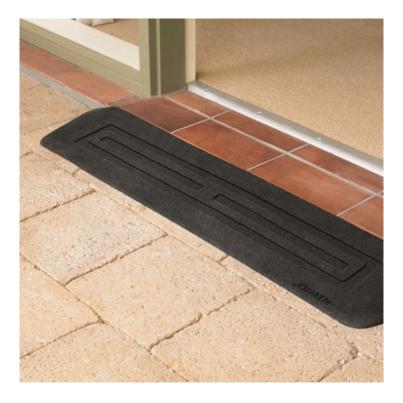

## Call us at 1300 85 45 15 to order

Threshold ramps reduce tripping hazards and allow easy access with wheelchairs. The ramp is made from recycled rubber and is slip resistant. Easy and quick installation and is cost effective.

Also available in 2.5 cm CODE: WR TRS2. Click here for more details.] Get it now at CarePlus Living Solutions!

If you are looking to buy the THRESHOLD RAMP - LARGE in Melbourne, CarePlus Living Solutions can help. TECHNICAL SPECIFICATIONS

Product Code:

WR TRL2

Width:

40 cm

Height:

5 cm

Depth:

104 cm