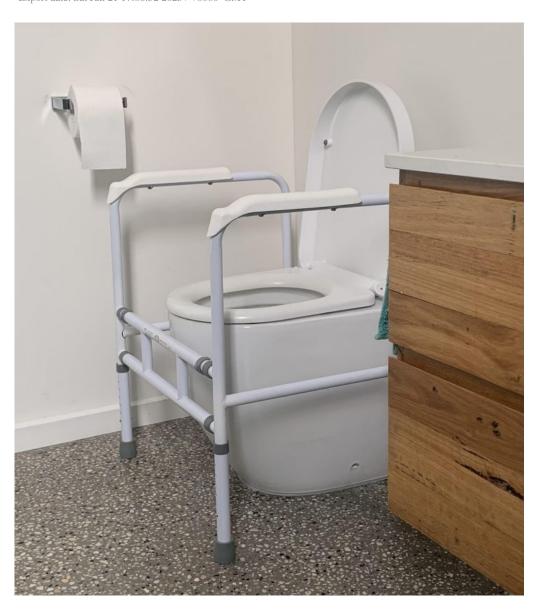

## **TOILET SURROUND**



Price: \$119.00

Product Code: BS-TS

## Call us at 1300 85 45 15 to order

The toilet surround is designed to fit securely around the toilet pan, providing essential support for patients getting on and off safely. It features slip-resistant rubber tips for added safety and height-adjustable extension legs, allowing users to customize the frame to their preferred height for optimal comfort and accessibility.

Care Solution: Perfect for patients needing extra help when using the toilet.

Product Code: BS-TS

**TECHNICAL SPECIFICATIONS** 

Features:

With plastic armrests Width between armrests:

50 cm

Maximum user weight capacity:

160 kg

## **Product Gallery**