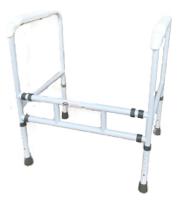

## **TOILET SURROUND**

Price: \$119.00

Product Code: BS-TS

## Call us at 1300 85 45 15 to order

The toilet surround is designed to fit securely around the toilet pan, providing essential support for patients getting on and off safely. It features slip-resistant rubber tips for added safety and height-adjustable extension legs, allowing users to customize the frame to their preferred height for optimal comfort and accessibility.

Care Solution: Perfect for patients needing extra help when using the toilet.

Product Code: BS-TS

**TECHNICAL SPECIFICATIONS** 

Features:

With plastic armrests Width between armrests:

50 cm

Maximum user weight capacity:

160 kg