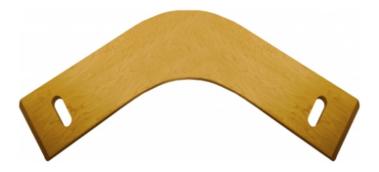

## Call us at 1300 85 45 15 to order

The Boomerang transfer board assists in easy patient transfers from wheelchair/chair to bed. Made from heavy duty bonded timber and the surface is finished with a smooth reinforced resin. Care Solution: To provide carer with easy patient transfers. **Get it now at CarePlus Living Solutions!** 