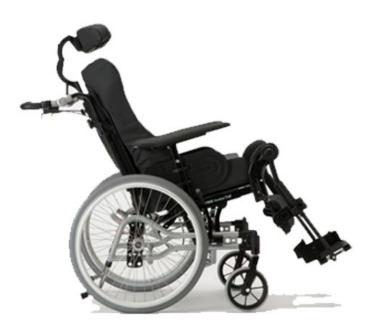

## Wheelchair Tilt in Space Self Propelled

Price: \$80.00 per week

## Call us at 1300 85 45 15 to order

Tilt-in-space wheelchairs are designed for pressure relief and positioning. Helps facilitate feeding and respiratory function.

Reduces pressure beneath the pelvis and improves visual alignment by holding the head upright.

Get it now at CarePlus Living Solutions!

If you are looking to hire the Wheelchair Tilt in Space Self Propelled in Melbourne, CarePlus Living Solutions can help. **TECHNICAL SPECIFICATIONS** Seat Depth: 550mm Seat Height: 500mm Adjustable Back Angle: 0 - 30 degrees Adjustable Tilt: 0 - 33 degrees Adjustable Armrest Height: 240mm - 360mm Maximum User Weight Capacity: 135 kg Wheelchair Weight: 17.7 kg Seat Width: 48-54 cm