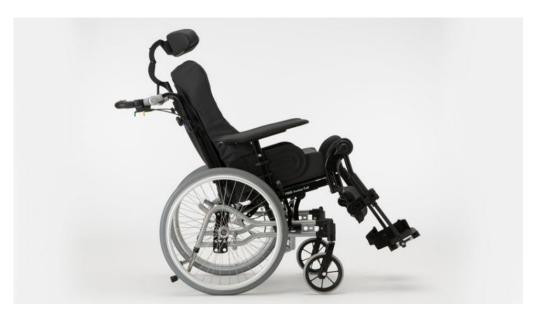

## Wheelchair Tilt in Space Self Propelled

Price: \$80.00 per week

## Call us at 1300 85 45 15 to order

Tilt-in-space wheelchairs are designed for pressure relief and positioning. Helps facilitate feeding and respiratory function.

Reduces pressure beneath the pelvis and improves visual alignment by holding the head upright.

Get it now at CarePlus Living Solutions!

If you are looking to hire the Wheelchair Tilt in Space Self Propelled in Melbourne, CarePlus Living Solutions can help. **TECHNICAL SPECIFICATIONS** Seat Depth: 550mm Seat Height: 500mm Adjustable Back Angle: 0 - 30 degrees Adjustable Tilt: 0 - 33 degrees Adjustable Armrest Height: 240mm - 360mm Maximum User Weight Capacity: 135 kg Wheelchair Weight: 17.7 kg Seat Width: 48-54 cm