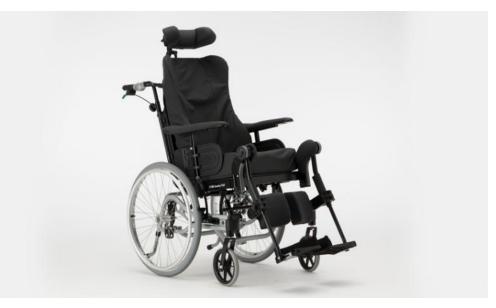

## Wheelchair Tilt in Space Self Propelled

Price: \$80.00 per week

## Call us at 1300 85 45 15 to order

Tilt-in-space wheelchairs are designed for pressure relief and positioning. Helps facilitate feeding and respiratory function.

Reduces pressure beneath the pelvis and improves visual alignment by holding the head upright.

Get it now at CarePlus Living Solutions!

If you are looking to hire the Wheelchair Tilt in Space Self Propelled in Melbourne, CarePlus Living Solutions can help. **TECHNICAL SPECIFICATIONS** Seat Depth: 550mm Seat Height: 500mm Adjustable Back Angle: 0 - 30 degrees Adjustable Tilt: 0 - 33 degrees Adjustable Armrest Height: 240mm - 360mm Maximum User Weight Capacity: 135 kg Wheelchair Weight: 17.7 kg Seat Width: 48-54 cm