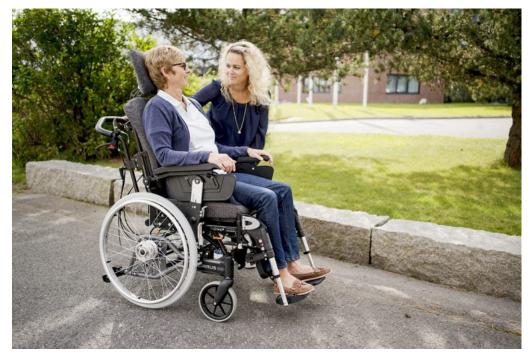

## Call us at 1300 85 45 15 to order

Tilt-in-space wheelchairs are designed for pressure relief and positioning. Helps facilitate feeding and respiratory function.

Reduces pressure beneath the pelvis and improves visual alignment by holding the head upright.

Get it now at CarePlus Living Solutions!

If you are looking to hire the Wheelchair Tilt in Space Self Propelled in Melbourne, CarePlus Living Solutions can help. **TECHNICAL SPECIFICATIONS** Seat Depth: 550mm Seat Height: 500mm Adjustable Back Angle: 0 - 30 degrees Adjustable Tilt: 0 - 33 degrees Adjustable Armrest Height: 240mm - 360mm Maximum User Weight Capacity: 135 kg Wheelchair Weight: 17.7 kg Seat Width: 48-54 cm